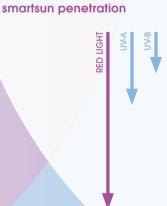

**smartsun** is an innovative technology developed in partnership with leading scientists and technicians. smartsun combines the positive qualities of red light and UV light.

**Combined benefits:** The combination ensures a natural tan and super smooth skin.

#### **Beauty Light**

- 570 720 nm
- Increases blood circulation
- Increases oxygen supply
- Increases the formation of collagen
- Relaxing warm feeling
- Increases well-being

#### **UV Light**

- Tanning effect
- Increases pigment formation in the skin
- Bio-positive effects
- Increased vitamin D
- Healthy look