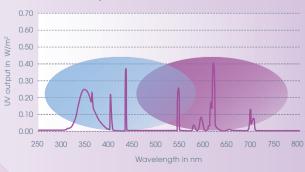

ith all current standards and requirements.

We recommend you encourage your customers to try smartsun over a number of sessions – there's no better way to explain the fantastic results – they need to experience it for themselves.

For more information, the JK-Light team will be happy to help you!

### Our smartsun portfolio

|  | 1015067-00 | smartsun R 10, 25 W          |
|--|------------|------------------------------|
|  | 1015068-00 | smartsun R 27, 100 W         |
|  | 1015069-00 | smartsun R 19, 120 W (2m)    |
|  | 1015070-00 | smartsun R 31, 160 W         |
|  | 1015071-00 | smartsun R 34, 160 W         |
|  | 1015072-00 | smartsun R 36, 160 W         |
|  | 1015073-00 | smartsun R 37, 180 W CS (2m) |
|  | 1015400-00 | smartsun R 39, 180 W CS (2m) |

#### smartsun spectral curve